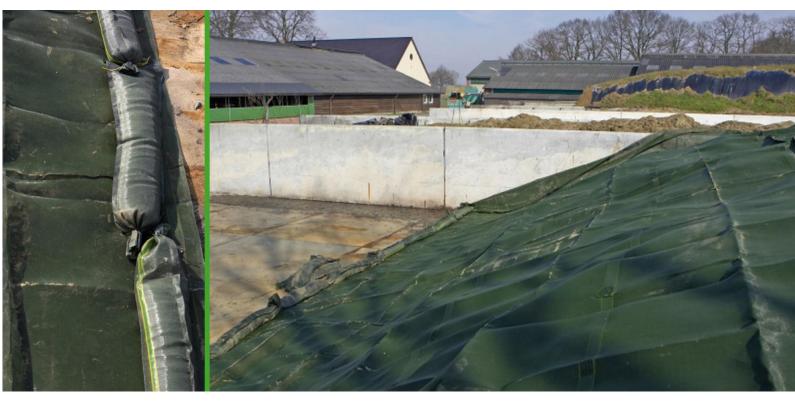

## Protective covers for grass and maize silage clamps

We supply Genafil protective sheets to protect silage clamp foil used or covering valuable silage. Genafil is a strong, finemesh, open woven fabric which has been tested under the most extreme weather conditions. The material has high UV resistance and its expected lifespan under normal use is a minimum of 10 years. The covers are available in standard lengths of 10 and 15 m x 8/9/10 and 12 metres wide in green.

## Accessories

Ballast bags are used for securing the silage clamp cover. These green bags are made from PE-monofil and woven fabric. The ballast bags are 120 cm long, approx. 14 cm in diameter and are fitted with a handle.