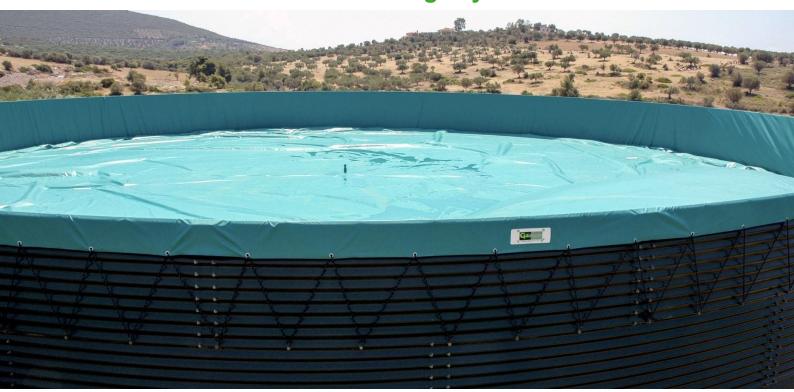

## A patented closed water storage system for silos

Fully closed water storage system. The GenaFlexstore® is a worldwide patented closed water storage system in which the flexible silo liner and floating cover is integrated into one unit. A closed water system is the best solution against algae growth and pollution of the water, as external influence on the water quality is no longer possible.

The GenaFlexstore® is easy and quickly to install. The use of high quality reinforced and UV-resistant material guarantees a long life time worldwide. Due to the integrated system flapping damage to the liner is almost excluded. The system is ideal for high quality storage of several water types.

#### Advantages:

- Optimal water quality by prevention of algae growth and dirt like leaves, sand, dust etc
- No evaporation of water
- · Maximum use of storage capacity
- No flapping damage due to integrated system
- Long life time due to use of durable materials
- Can be used in existing silos with minor adjustments
- · Quick and easy installation
- Low maintenance.